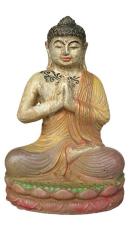

Praying Buddha in cement. Size H26, L16, W13 cm. Price Exwork 66.000 IDR excl packing. Order code CP029.

Praying Buddha in cement. Size H26, L16, W13 cm. Price Exwork 66.000 IDR excl packing. Order code CP030.