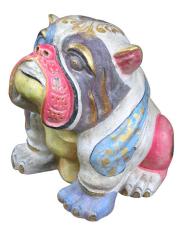

Bulldog in cement. Size H40, L45, W30 cm. Price Exwork 288.000 IDR incl packing wooden crate. Order code CP057.

Bulldog in cement. Size H40, L45, W30 cm. Price Exwork 288.000 IDR incl packing wooden crate. Order code CP058.

Bulldog in cement. Size H40, L45, W30 cm. Price Exwork 288.000 IDR incl packing wooden crate. Order code CP055.

Bulldog in cement. Size H40, L45, W30 cm. Price Exwork 288.000 IDR incl packing wooden crate. Order code CP059.