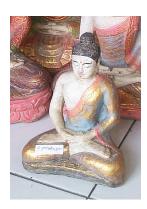

Sitting Buddha in cement. Size H32 cm. Price Exwork 83.750 IDR excl packing. Art. code: CP091.

Sitting Buddha in cement. Size H32 cm. Price Exwork 81.250 IDR excl packing. Art. code: CP092.

Buddha meditation. Size H30 cm. Price Exwork 75.500 IDR excl packing. Art. code: CP093.