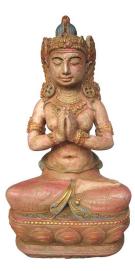

Shiva in cement. Size H40 cm. Price Exwork 137.500 IDR excl packing. Art. code: CP078.

Dewi Sri in cement. Size H38 cm. Price Exwork 112.500 IDR excl packing. Art. code: CP080 (to the left). Praying Dewi Tara in cement. Size H42 cm. Price Exwork 125.000 IDR excl packing. Art. code: CP079 (to the right).