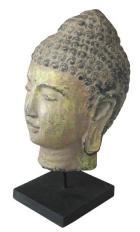

Buddha Head on stand in cement. Size H26, L14, W14 cm. Price Exwork 56.400 IDR excl packing. Order code CP015.

Buddha Head on stand in cement. Size H26, L14, W14 cm. Price Exwork 54,000 IDR excl packing. Order code CP016.

Buddha Head on stand in cement. Size H26, L14, W14 cm. Price Exwork 56,400 IDR excl packing. Order code CP017.

Buddha Head on stand in cement. Size H26, L14, W14 cm. Price Exwork 54.000 IDR excl packing. Order code CP018.

Buddha Head on stand in cement. Size H22, L22, W13 cm. Price Exwork 46.250 IDR excl packing. Order code CP019.

Buddha Head in cement. Size H22 cm. Price Exwork 50.400 IDR excl packing. Order code CP031.