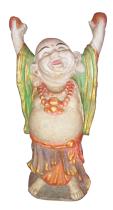

Happy Buddha. Size H30cm. Price Exwork 83.750 IDR excl packing. Order code CP073.

Praying Monk in cement, Size H10, L8, W7 cm. Price Exwork 26.000 IDR excl packing. Art. code: CP122.

Praying Monk in cement, Size H10, L8, W7 cm. Price Exwork 26.000 IDR excl packing. Art. code: CP115(to the left) and CP116(to the right).