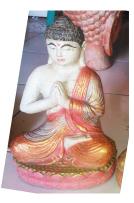

Praying Buddha in cement. Size H26, L16, W13 cm. Price Exwork 66.000 IDR excl packing. Order code CP029.

Praying Buddha in cement. Size H26, L16, W13 cm. Price Exwork 66.000 IDR excl packing. Order code CP030.