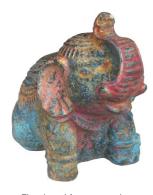

Elephant in cement. Size H10, L13, W8 cm. Price Exwork 30.000 IDR excl packing. Art. code: CP107.

Elephant in cement. Size H20, L22, W13 cm. Price Exwork 48.000 IDR excl packing. Art. code: CP108.

Elephant in cement. Size H20, L22, W13 cm. Price Exwork 48.000 IDR excl packing. Art. code: CP068.