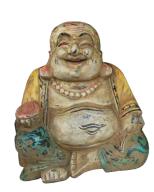

Happy Buddha. Size H36 cm. Price Exwork 83.750 IDR excl packing. Order code CP039.

Happy Buddha. Size H36 cm. Price Exwork 83.750 IDR excl packing. Order code CP040.

Happy Buddha. Size H36 cm. Price Exwork 83.750 IDR excl packing. Order code CP041.