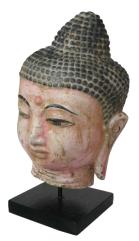

Buddha Head on stand in cement. Size H26, L14, W14 cm. Price Exwork 56.400 IDR excl packing. Order code CP015.

Buddha Head on stand in cement. Size H26, L14, W14 cm. Price Exwork 54,000 IDR excl packing. Order code CP016.

Buddha Head on stand in cement. Size H26, L14, W14 cm. Price Exwork 56,400 IDR excl packing. Order code CP017.

Buddha Head on stand in cement. Size H26, L14, W14 cm. Price Exwork 54.000 IDR excl packing. Order code CP018.

Buddha Head on stand in cement. Size H22, L22, W13 cm. Price Exwork 46.250 IDR excl packing. Order code CP019.

Buddha Head in cement. Size H22 cm. Price Exwork 50.400 IDR excl packing. Order code CP031.