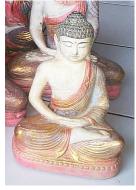

Sitting Buddha on lotus base in cement. Size H40 cm. Price Exwork 125.000 IDR excl packing. Art. code: CP082.

Dreaming Buddha in cement. Size H30 cm. Price Exwork 112.500 IDR excl packing. Art. code: CP089.