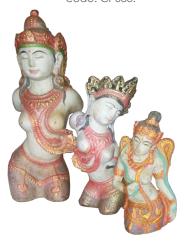

Shiva & Parwati in cement. Size H30 cm. Price Exwork 137.500 IDR excl packing. Art. code: CP067.

Dewi Tara Torso in cement. Size H50 cm. Price Exwork 275.000 IDR excl packing. Art. code: CP083.

Dewi Tara in cement. Size H30 cm. Price Exwork 84.000 IDR excl packing. Art. code: CP115.

Dewi Tara in cement. Size H30 cm. Price Exwork 84.000 IDR excl packing. Art. code: CP116.

Dewi Tara in cement. Size H30 cm. Price Exwork 84.000 IDR excl packing. Art. code: CP117.

Dewi Tara in cement. Size H45 cm. Price Exwork 108.000 IDR excl packing. Art. code: CP070 (tothe left). Dewi Tara in cement. Size H30 cm. Price Exwork 84.000 IDR excl packing. Art. code: CP071 (inthe middle). Dewi Sri in cement. Size H24 cm. Price Exwork 56.400 IDR excl packing. Art. code: CP072.