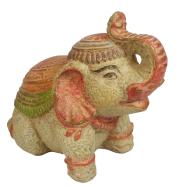

Elephant in cement. Size H10, L13, W8 cm. Price Exwork 30.000 IDR excl packing. Art. code: CP107.

Elephant in cement. Size H20, L22, W13 cm. Price Exwork 48.000 IDR excl packing. Art. code: CP108.

Elephant in cement. Size H20, L22, W13 cm. Price Exwork 48.000 IDR excl packing. Art. code: CP068.

Elephant in cement. Size H20, L22, W13 cm. Price Exwork 48.000 IDR excl packing. Art. code: CP069.

Incense hand in cement. Size H5, L15, W9 cm. Price Exwork 30.000 IDR excl packing. Art. code: CP109.

Buddha in hand in cement. Size H15, L9, W7 cm. Price Exwork 38.400 IDR excl packing. Art. code: CP110.