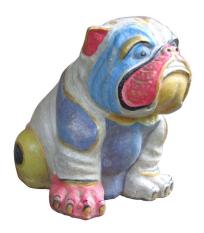

Bulldog in cement. Size H40, L45, W30 cm. Price Exwork 288.000 IDR incl packing wooden crate. Order code CP057.

Bulldog in cement. Size H40, L45, W30 cm. Price Exwork 288.000 IDR incl packing wooden crate. Order code CP058.

Bulldog in cement. Size H40, L45, W30 cm. Price Exwork 288.000 IDR incl packing wooden crate. Order code CP055.

Bulldog in cement. Size H40, L45, W30 cm. Price Exwork 288.000 IDR incl packing wooden crate. Order code CP059.