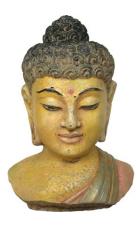

Buddha in cement. Size H40, L35, W20 cm. Price Exwork 200.000 IDR incl packing wooden crate. Order code CP020.

Buddha in cement. Size H40, L35, W20 cm. Price Exwork 200.000 IDR incl wooden packpacking wooden crate. Order code CP021.