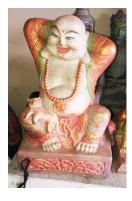

Happy Buddha. Size H36 cm. Price Exwork 83.750 IDR excl packing. Order code CP039.

Happy Buddha. Size H36 cm. Price Exwork 83.750 IDR excl packing. Order code CP040.

Happy Buddha. Size H36 cm. Price Exwork 83.750 IDR excl packing. Order code CP041.

Happy Buddha. Size H36 cm. Price Exwork 83.750 IDR excl packing. Order code CP064.

Happy Buddha. Size H30 cm. Price Exwork 75.000 IDR excl packing. Order code CP042.

Happy Buddha. Size H30 cm. Price Exwork 75.000 IDR excl packing. Order code CP065.

Happy Buddha. Size H30cm. Price Exwork 83.750 IDR excl packing. Order code CP073.

Praying Monk in cement, Size H10, L8, W7 cm. Price Exwork 26.000 IDR excl packing. Art. code: CP122.

Praying Monk in cement, Size H10, L8, W7 cm. Price Exwork 26.000 IDR excl packing. Art. code: CP115(to the left) and CP116(to the right).