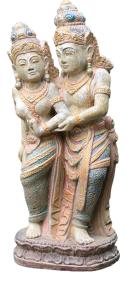

Head in cement. Size H32, L25, W25 cm. Price Exwork 171.000 IDR incl packing wooden crate. Order code

Head in cement. Size H32, L25, W25 cm. Price Exwork 171.000 IDR incl packing wooden crate. Order code CP008.

Head in cement. Size H32, L25, W25 cm. Price Exwork 171.000 IDR incl packing wooden crate. Order code CP009.

Dewi Tara in cement. Size H40, L21, W18 cm. Price Exwork 150.000 IDR incl packing wooden crate. Order code CP025.