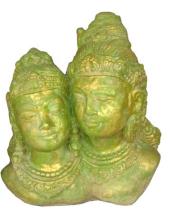

Dewi Tara in cement. Size H55, L25, W16 cm. Price Exwork 309.000 IDR incl packing wooden crate. Order code CP024.

Dewi Tara in cement. Size H55, L25, W16 cm. Price Exwork 309.000 IDR incl packing wooden crate. Order code CP084.