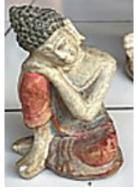

Praying Monk in cement. Size H20, L17, W14 cm. Price Exwork 50.400 IDR excl packing. Order code CP053.

Praying Monk in cement, Size H30 cm. Price Exwork 106.250 IDR excl packing. Art. code: CP074(to the left). Praying Monk in cement. Size H25 cm. Price Exwork 83.750 IDR excl packing. Art. code: CP075 (to the right).