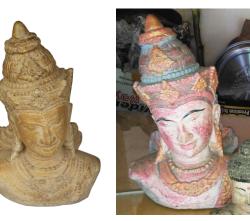

Head in cement. Size H32, L25, W25 cm. Price Exwork 171.000 IDR incl packing wooden crate. Order code CP003.

Head in cement. Size H32, L25, W25 cm. Price Exwork 171.000 IDR incl packing wooden crate. Order code CP004.