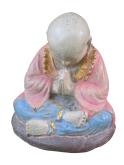

Happy Buddha. Size H30cm. Price Exwork 83.750 IDR excl packing. Order code CP073.

Praying Monk in cement, Size H10, L8, W7 cm. Price Exwork 26.000 IDR excl packing. Art. code: CP122.

Praying Monk in cement, Size H10, L8, W7 cm. Price Exwork 26.000 IDR excl packing. Art. code: CP115(to the left) and CP116(to the right).

Praying Monk in cement, Size H10, L8, W7 cm. Price Exwork 26.000 IDR excl packing. Art. code: CP100(to the left) and CP101(to the right).

Praying Monk in cement, Size H10, L8, W7 cm. Price Exwork 26.000 IDR excl packing. Art. code: CP115.

Praying Monk in cement. Art. code: CP116. Size H14, L12, W10 cm. Price Exwork 35.000 IDR excl packing.

Praying Monk in cement. Size H20, L17, W14 cm. Price Exwork 50.400 IDR excl packing. Order code CP119.

Praying Monk in cement. Size H20, L17, W14 cm. Price Exwork 50.400 IDR excl packing. Order code CP053.

Praying Monk in cement, Size H30 cm. Price Exwork 106.250 IDR excl packing. Art. code: CP074(to the left). Praying Monk in cement. Size H25 cm. Price Exwork 83.750 IDR excl packing. Art. code: CP075 (to the right).