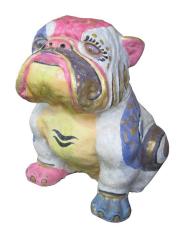

Bulldog in cement. Size H40, L45, W30 cm. Price Exwork 288.000 IDR incl packing wooden crate. Order code CP057.

Bulldog in cement. Size H40, L45, W30 cm. Price Exwork 288.000 IDR incl packing wooden crate. Order code CP058.

Bulldog in cement. Size H40, L45, W30 cm. Price Exwork 288.000 IDR incl packing wooden crate. Order code CP055.

Bulldog in cement. Size H40, L45, W30 cm. Price Exwork 288.000 IDR incl packing wooden crate. Order code CP059.