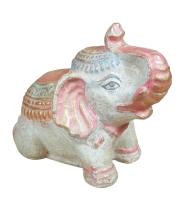

Elephant in cement. Size H10, L13, W8 cm. Price Exwork 30.000 IDR excl packing. Art. code: CP107.

Elephant in cement. Size H20, L22, W13 cm. Price Exwork 48.000 IDR excl packing. Art. code: CP108.

Elephant in cement. Size H20, L22, W13 cm. Price Exwork 48.000 IDR excl packing. Art. code: CP068.