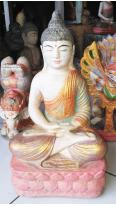

Sitting Buddha on lotus base in cement. Size H40 cm. Price Exwork 125.000 IDR excl packing. Art. code: CP082.

Dreaming Buddha in cement. Size H30 cm. Price Exwork 112.500 IDR excl packing. Art. code: CP089.