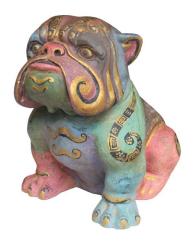

Bulldog in cement. Size H40, L45, W30 cm. Price Exwork 288.000 IDR incl packing wooden crate. Order code CP057.

Bulldog in cement. Size H40, L45, W30 cm. Price Exwork 288.000 IDR incl packing wooden crate. Order code CP058.

Bulldog in cement. Size H40, L45, W30 cm. Price Exwork 288.000 IDR incl packing wooden crate. Order code CP055.

Bulldog in cement. Size H40, L45, W30 cm. Price Exwork 288.000 IDR incl packing wooden crate. Order code CP059.

Bulldog in cement. Size H40, L45, W30 cm. Price Exwork 288.000 IDR incl packing wooden crate. Order code CP060.

Bulldog in cement. Size H40, L45, W30 cm. Price Exwork 288.000 IDR incl packing wooden crate. Order code CP061.