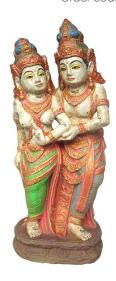

Head in cement. Size H32, L25, W25 cm. Price Exwork 171.000 IDR incl packing wooden crate. Order code

Head in cement. Size H32, L25, W25 cm. Price Exwork 171.000 IDR incl packing wooden crate. Order code CP008.

Head in cement. Size H32, L25, W25 cm. Price Exwork 171.000 IDR incl packing wooden crate. Order code CP009.

Dewi Tara in cement. Size H40, L21, W18 cm. Price Exwork 150.000 IDR incl packing wooden crate. Order code CP025.