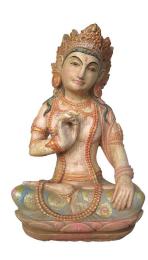

Dewi Tara in cement. Size H55, L25, W16 cm. Price Exwork 309.000 IDR incl packing wooden crate. Order code CP024.

Dewi Tara in cement. Size H55, L25, W16 cm. Price Exwork 309.000 IDR incl packing wooden crate. Order code CP084.