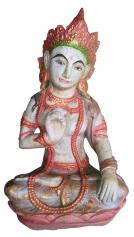

Dewi Tara in cement. Size H55, L25, W16 cm. Price Exwork 309.000 IDR incl packing wooden crate. Order code CP024.

Dewi Tara in cement. Size H55, L25, W16 cm. Price Exwork 309.000 IDR incl packing wooden crate. Order code CP084.