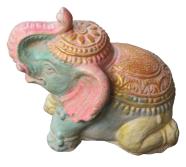

Elephant in cement. Size H10, L13, W8 cm. Price Exwork 30.000 IDR excl packing. Art. code: CP107.

Elephant in cement. Size H20, L22, W13 cm. Price Exwork 48.000 IDR excl packing. Art. code: CP108.

Elephant in cement. Size H20, L22, W13 cm. Price Exwork 48.000 IDR excl packing. Art. code: CP068.