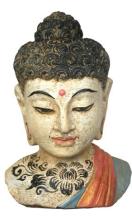

Buddha in cement. Size H40, L35, W20 cm. Price Exwork 200.000 IDR incl packing wooden crate. Order code CP022.

Rama head in cement, Size H30, L21, W13 cm. Price Exwork 72.000 IDR excl packing. Order code CP026.