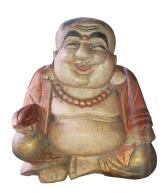

Happy Buddha. Size H36 cm. Price Exwork 83.750 IDR excl packing. Order code CP064.

Happy Buddha. Size H30 cm. Price Exwork 75.000 IDR excl packing. Order code CP042.

Happy Buddha. Size H30 cm. Price Exwork 75.000 IDR excl packing. Order code CP065.