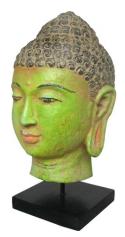

Yellow Buddha head in cement. Size H36cm. Price Exwork 145.000 IDR incl packing wooden crate. Order code CP033.

Green Buddha head in cement. Size H36 cm. Price Exwork 145.000 IDR incl packing wooden crate. Order code CP034.