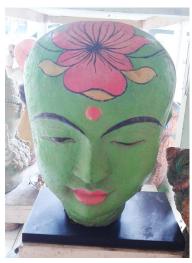

Yellow Buddha head in cement. Size H36cm. Price Exwork 145.000 IDR incl packing wooden crate. Order code CP033.

Green Buddha head in cement. Size H36 cm. Price Exwork 145.000 IDR incl packing wooden crate. Order code CP034.