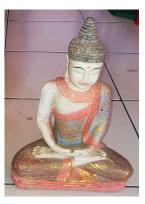

Buddha in cement. Size H40, L35, W20 cm. Price Exwork 200.000 IDR incl packing wooden crate. Order code CP020.

Buddha in cement. Size H40, L35, W20 cm. Price Exwork 200.000 IDR incl wooden packpacking wooden crate. Order code CP021.

Buddha in cement. Size H40, L35, W20 cm. Price Exwork 200.000 IDR incl packing wooden crate. Order code CP022.

Rama head in cement, Size H30, L21, W13 cm. Price Exwork 72.000 IDR excl packing. Order code CP026.