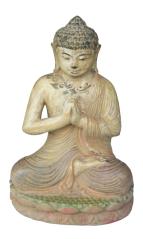

Praying Buddha in cement. Size H26, L16, W13 cm. Price Exwork 66.000 IDR excl packing. Order code CP029.

Praying Buddha in cement. Size H26, L16, W13 cm. Price Exwork 66.000 IDR excl packing. Order code CP030.