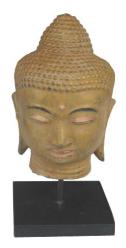

Buddha Head on stand in cement. Size H26, L14, W14 cm. Price Exwork 56.400 IDR excl packing. Order code CP015.

Buddha Head on stand in cement. Size H26, L14, W14 cm. Price Exwork 54,000 IDR excl packing. Order code CP016.

Buddha Head on stand in cement. Size H26, L14, W14 cm. Price Exwork 56,400 IDR excl packing. Order code CP017.

Buddha Head on stand in cement. Size H26, L14, W14 cm. Price Exwork 54.000 IDR excl packing. Order code CP018.

Buddha Head on stand in cement. Size H22, L22, W13 cm. Price Exwork 46.250 IDR excl packing. Order code CP019.

Buddha Head in cement. Size H22 cm. Price Exwork 50.400 IDR excl packing. Order code CP031.