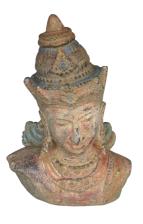

Head in cement. Size H32, L25, W25 cm. Price Exwork 171.000 IDR incl packing wooden crate. Order code CP001.

Head in cement. Size H32, L25, W25 cm. Price Exwork 171.000 IDR incl packing wooden crate. Order code CP002.