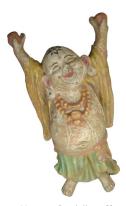

Happy Buddha. Size H36 cm. Price Exwork 83.750 IDR excl packing. Order code CP064.

Happy Buddha. Size H30 cm. Price Exwork 75.000 IDR excl packing. Order code CP042.

Happy Buddha. Size H30 cm. Price Exwork 75.000 IDR excl packing. Order code CP065.