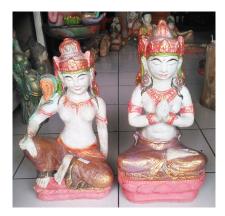

Shiva in cement. Size H40 cm. Price Exwork 137.500 IDR excl packing. Art. code: CP078.

Dewi Sri in cement. Size H38 cm. Price Exwork 112.500 IDR excl packing. Art. code: CP080 (to the left). Praying Dewi Tara in cement. Size H42 cm. Price Exwork 125.000 IDR excl packing. Art. code: CP079 (to the right).