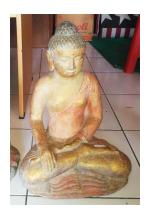

Praying Buddha in cement. Size H26, L16, W13 cm. Price Exwork 66.000 IDR excl packing. Order code CP029.

Praying Buddha in cement. Size H26, L16, W13 cm. Price Exwork 66.000 IDR excl packing. Order code CP030.