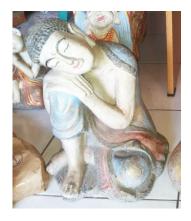

Praying Monk in cement. Size H45 cm. Price Exwork 297.000 IDR incl packing wooden crate. Order code CP054.

Lying Buddha in cement. Size H31, L36 cm. Price Exwork 108.750 IDR excl packing. Art. code: CP076 (to the left). Lying Buddha in cement. Size H26, L36 cm. Price Exwork 83.750 IDR excl packing. Art. code: CP077 (to the right).