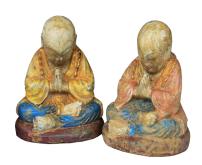

Happy Buddha. Size H30cm. Price Exwork 83.750 IDR excl packing. Order code CP073.

Praying Monk in cement, Size H10, L8, W7 cm. Price Exwork 26.000 IDR excl packing. Art. code: CP122.

Praying Monk in cement, Size H10, L8, W7 cm. Price Exwork 26.000 IDR excl packing. Art. code: CP115(to the left) and CP116(to the right).

Praying Monk in cement, Size H10, L8, W7 cm. Price Exwork 26.000 IDR excl packing. Art. code: CP100(to the left) and CP101(to the right).

Praying Monk in cement, Size H10, L8, W7 cm. Price Exwork 26.000 IDR excl packing. Art. code: CP115.

Praying Monk in cement. Art. code: CP116. Size H14, L12, W10 cm. Price Exwork 35.000 IDR excl packing.

Praying Monk in cement. Size H20, L17, W14 cm. Price Exwork 50.400 IDR excl packing. Order code CP119.

Praying Monk in cement. Size H20, L17, W14 cm. Price Exwork 50.400 IDR excl packing. Order code CP053.

Praying Monk in cement, Size H30 cm. Price Exwork 106.250 IDR excl packing. Art. code: CP074(to the left). Praying Monk in cement. Size H25 cm. Price Exwork 83.750 IDR excl packing. Art. code: CP075 (to the right).