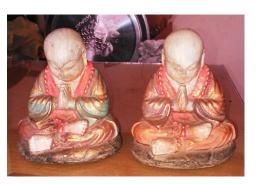

Happy Buddha. Size H30cm. Price Exwork 83.750 IDR excl packing. Order code CP073.

Praying Monk in cement, Size H10, L8, W7 cm. Price Exwork 26.000 IDR excl packing. Art. code: CP122.

Praying Monk in cement, Size H10, L8, W7 cm. Price Exwork 26.000 IDR excl packing. Art. code: CP115(to the left) and CP116(to the right).

Praying Monk in cement, Size H10, L8, W7 cm. Price Exwork 26.000 IDR excl packing. Art. code: CP100(to the left) and CP101(to the right).

Praying Monk in cement, Size H10, L8, W7 cm. Price Exwork 26.000 IDR excl packing. Art. code: CP115.

Praying Monk in cement. Art. code: CP116. Size H14, L12, W10 cm. Price Exwork 35.000 IDR excl packing.

Praying Monk in cement. Size H20, L17, W14 cm. Price Exwork 50.400 IDR excl packing. Order code CP119.

Praying Monk in cement. Size H20, L17, W14 cm. Price Exwork 50.400 IDR excl packing. Order code CP053.

Praying Monk in cement, Size H30 cm. Price Exwork 106.250 IDR excl packing. Art. code: CP074(to the left). Praying Monk in cement. Size H25 cm. Price Exwork 83.750 IDR excl packing. Art. code: CP075 (to the right).