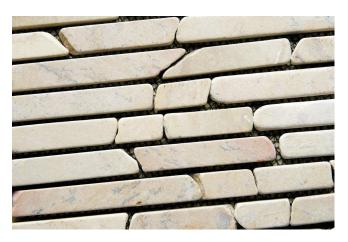

### Marble Mosaic

Parquet Mosaic 1.7cm Interlock Grey Marble

Parquet Mosaic 1.7 cm Interlock Yellow Marble

Parquet Mosaic 1.7cm Interlock White Marble

Sample Parquet Mosaic 1.7 cm Interlock Yellow

Sample Parquet Mosaic 1.7 cm Interlock Yellow

Parquet Mosaic 1.7 cm Interlock Yellow Marble – Order code: PAM7I-07A

Parquet Mosaic 1.7 cm Interlock Red marble – Order code: PAM7I-09A

Size tile 30x30cm—Thickness 10mm. Weight aprox. 20 kg/sqm.