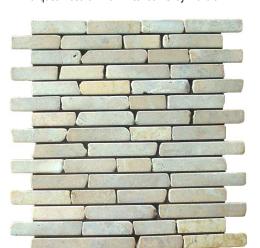

### Marble Mosaic

Parquet Mosaic 1.7cm Interlock Grey Marble

Parquet Mosaic 1.7 cm Interlock Yellow Marble

Parquet Mosaic 1.7cm Interlock White Marble

Sample Parquet Mosaic 1.7 cm Interlock Yellow

Sample Parquet Mosaic 1.7 cm Interlock Yellow

Parquet Mosaic 1.7 cm Interlock Yellow Marble – Order code: PAM7I-07A

Parquet Mosaic 1.7 cm Interlock Red marble – Order code: PAM7I-09A

Size tile 30x30cm—Thickness 10mm. Weight aprox. 20 kg/sqm.