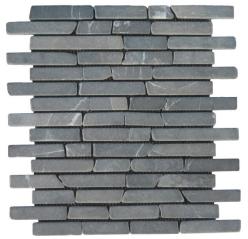

### Marble Mosaic

Parquet Mosaic 1.7cm Interlock Grey Marble

Parquet Mosaic 1.7 cm Interlock Yellow Marble

Parquet Mosaic 1.7cm Interlock White Marble

Sample Parquet Mosaic 1.7 cm Interlock Yellow

Sample Parquet Mosaic 1.7 cm Interlock Yellow

Order codes Parquet Mosaic 1.7 cm Interlock:

Parquet Mosaic 1.7 cm Interlock Grey Marble – Order code: PAM7I-02A

Parquet Mosaic 1.7 cm Interlock White Marble – Order code: PAM7I-04A

Parquet Mosaic 1.7 cm Interlock Onyx Stone – Order code: PAM7I-03A