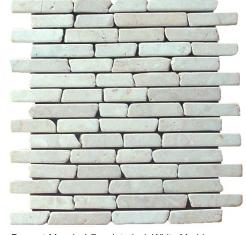

### Marble Mosaic

Parquet Mosaic 1.7cm Interlock Grey Marble

Parquet Mosaic 1.7 cm Interlock Yellow Marble

Parquet Mosaic 1.7cm Interlock White Marble

Sample Parquet Mosaic 1.7 cm Interlock Yellow

Sample Parquet Mosaic 1.7 cm Interlock Yellow

Order codes Parquet Mosaic 1.7 cm Interlock:

Parquet Mosaic 1.7 cm Interlock Grey Marble – Order code: PAM7I-02A

Parquet Mosaic 1.7 cm Interlock White Marble – Order code: PAM7I-04A

Parquet Mosaic 1.7 cm Interlock Onyx Stone – Order code: PAM7I-03A