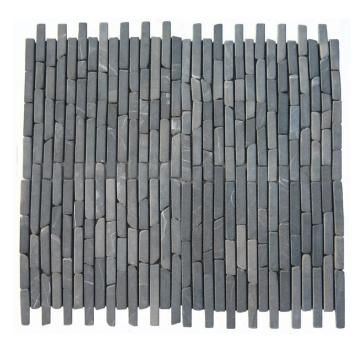

### Marble Mosaic

Parquet Mosaic 1.7cm Interlock Grey Marble

Parquet Mosaic 1.7 cm Interlock Yellow Marble

Parquet Mosaic 1.7cm Interlock White Marble

Sample Parquet Mosaic 1.7 cm Interlock Yellow

Sample Parquet Mosaic 1.7 cm Interlock Yellow

Order codes Parquet Mosaic 1.7 cm Interlock:

Parquet Mosaic 1.7 cm Interlock Grey Marble – Order code: PAM7I-02A

Parquet Mosaic 1.7 cm Interlock White Marble – Order code: PAM7I-04A

Parquet Mosaic 1.7 cm Interlock Onyx Stone – Order code: PAM7I-03A

Parquet Mosaic 1.7 cm Interlock Yellow Marble – Order code: PAM7I-07A

Parquet Mosaic 1.7 cm Interlock Red marble – Order code: PAM7I-09A

Size tile 30x30cm—Thickness 10mm. Weight aprox. 20 kg/sqm.