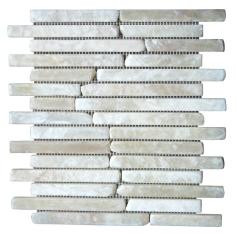

#### Marble Mosaic

Parquet Mosaic 9.75 x 9.75 cm Red Marble

Parquet Mosaic 9,75x9,75 cm Onyx. Order code: PAM4-03A. The onyx is a white color onyx with small pattern of yellow color as shown in the pic. The onyx stone is not molen but instead the edges are made smooth with use of sandpaper. Molen works good on marble material but destroys onyx material.

Grey Marble

Yellow Marble

White Marble

Red Marble

Order codes Parquet Mosaic 9.75 x 9.75cm:

Parquet Mosaic 9.75 x 9.75cm Grey Marble - Order code: PAM4-02A

Parquet Mosaic 9.75 x 9.75cm White Marble - Order code: PAM4-04A

Parquet Mosaic 9.75 x 9.75cm Onyx Stone - Order code: PAM4-03A

Parquet Mosaic 9.75 x 9.75cm Yellow Marble – Order code: PAM4-07A

Parquet Mosaic 9.75 x 9.75cm Red Marble - Order code: PAM4-09A

Size tile 30x30cm—Thickness 10mm. Weight aprox. 20 kg/sqm. Stonetile 9.75x9.75 cm put on plastic net ,1 sqm—11 tiles.