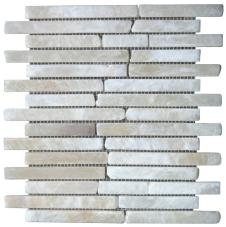

#### Marble Mosaic

Parquet Mosaic 9.75 x 9.75 cm Red Marble

Parquet Mosaic 9,75x9,75 cm Onyx. Order code: PAM4-03A. The onyx is a white color onyx with small pattern of yellow color as shown in the pic. The onyx stone is not molen but instead the edges are made smooth with use of sandpaper. Molen works good on marble material but destroys onyx material.

Grey Marble

Yellow Marble

White Marble

Red Marble

Order codes Parquet Mosaic 9.75 x 9.75cm:

Parquet Mosaic 9.75 x 9.75cm Grey Marble - Order code: PAM4-02A

Parquet Mosaic 9.75 x 9.75cm White Marble - Order code: PAM4-04A

Parquet Mosaic 9.75 x 9.75cm Onyx Stone - Order code: PAM4-03A

Parquet Mosaic 9.75 x 9.75cm Yellow Marble – Order code: PAM4-07A

Parquet Mosaic 9.75 x 9.75cm Red Marble - Order code: PAM4-09A

Size tile 30x30cm—Thickness 10mm. Weight aprox. 20 kg/sqm. Stonetile 9.75x9.75 cm put on plastic net ,1 sqm—11 tiles.