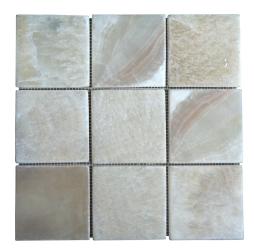

#### Marble Mosaic

Parquet Mosaic 9.75 x 9.75 cm Red Marble

Parquet Mosaic 9,75x9,75 cm Onyx. Order code: PAM4-03A. The onyx is a white color onyx with small pattern of yellow color as shown in the pic. The onyx stone is not molen but instead the edges are made smooth with use of sandpaper. Molen works good on marble material but destroys onyx material.

Parquet Mosaic 9.75 x 9.75cm Onyx Stone - Order code: PAM4-03A

Parquet Mosaic 9.75 x 9.75cm Yellow Marble – Order code: PAM4-07A

Parquet Mosaic 9.75 x 9.75cm Red Marble - Order code: PAM4-09A

Size tile 30x30cm—Thickness 10mm. Weight aprox. 20 kg/sqm. Stonetile 9.75x9.75 cm put on plastic net ,1 sqm—11 tiles.