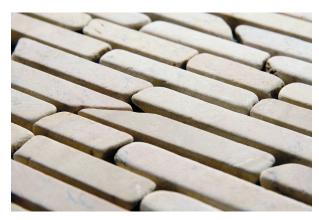

### Marble Mosaic

Parquet Mosaic 1.7cm Interlock Grey Marble

Parquet Mosaic 1.7 cm Interlock Yellow Marble

Parquet Mosaic 1.7cm Interlock White Marble

Sample Parquet Mosaic 1.7 cm Interlock Yellow

Sample Parquet Mosaic 1.7 cm Interlock Yellow

Order codes Parquet Mosaic 1.7 cm Interlock:

Parquet Mosaic 1.7 cm Interlock Grey Marble – Order code: PAM7I-02A

Parquet Mosaic 1.7 cm Interlock White Marble – Order code: PAM7I-04A

Parquet Mosaic 1.7 cm Interlock Onyx Stone – Order code: PAM7I-03A

Parquet Mosaic 1.7 cm Interlock Yellow Marble – Order code: PAM7I-07A

Parquet Mosaic 1.7 cm Interlock Red marble – Order code: PAM7I-09A

Size tile 30x30cm—Thickness 10mm. Weight aprox. 20 kg/sqm.