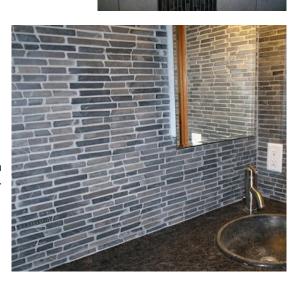

cm Interlock Grey
Marble – The photo
shows how parquet
mosaic can be
combined together with
tiles in bathroom or

Parquet Mosaic 1.7

Parquet Mosaic 1.7 cm Interlock Grey Marble – Sample as wall tiles in bathroom.