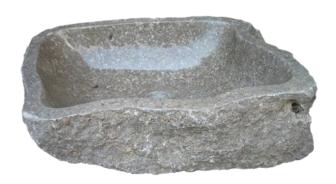

### WASHBASIN RIVERSTONE SMALL

This are washbasins made of stone from rivers, which gives the washbasin a rough surface. The washbasins will have different shapes or shades. The edges comes in two shapes. One with a edge 1-2 cm (added E in article no.) and one with a sharp edge (added LIP in article no.).

| Art. Code | Size           | Price FOB |  |
|-----------|----------------|-----------|--|
|           |                | (usd)     |  |
| RS-CL-S   | Up to 39x35x15 | 21.50     |  |

Contact US

BALIHOUSE
info@balihouse.se