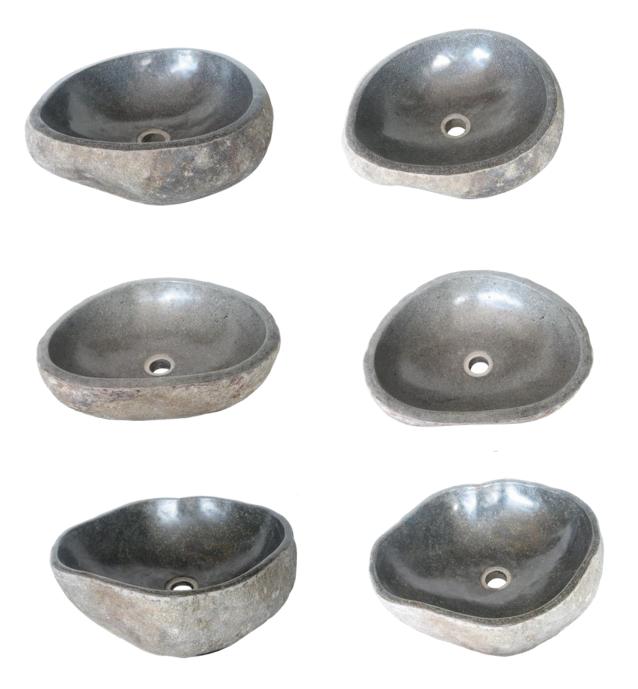

### WASHBASIN RIVERSTONE SMALL

This are washbasins made of stone from rivers, which gives the washbasin a rough surface. The washbasins will have different shapes or shades. The edges comes in two shapes. One with a edge 1-2 cm (added E in article no.) and one with a sharp edge (added LIP in article no.).

| Art. Code | Size           | Price FOB |  |
|-----------|----------------|-----------|--|
|           |                | (usd)     |  |
| RS-CL-S   | Up to 39x35x15 | 21.50     |  |

Contact US

BALIHOUSE
info@balihouse.se