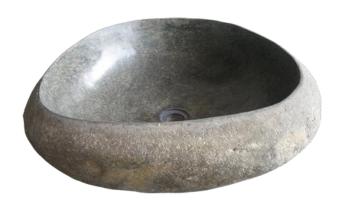

#### WASHBASIN RIVERSTONE MEDIUM

This are washbasins made of stone from rivers, which gives the washbasin a rough surface. The washbasins will have different shapes or shades. The edges comes in two shapes. One with a edge 1-2 cm (added E in article no.) and one with a sharp edge (added LIP in article no.).

| Art. Code | Size | Price FOB |
|-----------|------|-----------|
|           |      | (usd)     |

Up to 49x40x15

RS-CL-M

28,00