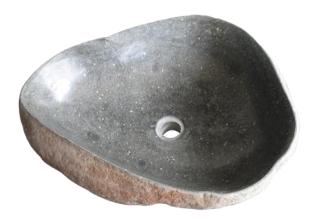

### WASHBASIN RIVERSTONE SMALL

This are washbasins made of stone from rivers, which gives the washbasin a rough surface. The washbasins will have different shapes or shades. The edges comes in two shapes. One with a edge 1-2 cm (added E in article no.) and one with a sharp edge (added LIP in article no.).

| Art. Code | Size           | Price FOB |  |
|-----------|----------------|-----------|--|
|           |                | (usd)     |  |
| RS-CL-S   | Up to 39x35x15 | 21.50     |  |

Contact US

BALIHOUSE
info@balihouse.se