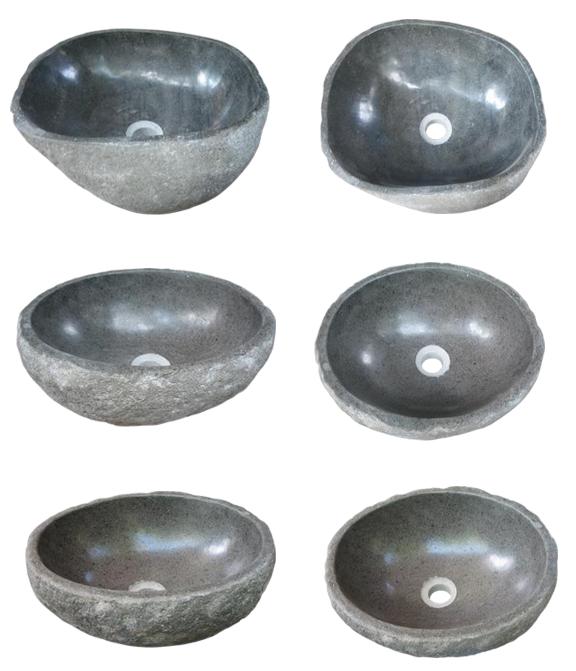

#### WASHBASIN RIVERSTONE EXTRA SMALL

This are washbasins made of stone from rivers, which gives the washbasin a rough surface. The washbasins will have different shapes or shades. The edges comes in two shapes. One with a edge 1-2 cm (added E in article no.) and one with a sharp edge (added LIP in article no.).

Art. Code Size Price FOB (usd)

RS-CL-XS Max 35x35x15 19,00