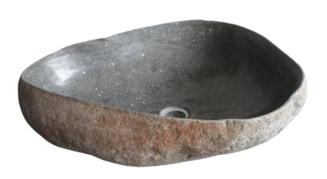

#### WASHBASIN RIVERSTONE EXTRA SMALL

This are washbasins made of stone from rivers, which gives the washbasin a rough surface. The washbasins will have different shapes or shades. The edges comes in two shapes. One with a edge 1-2 cm (added E in article no.) and one with a sharp edge (added LIP in article no.).

Art. Code Size Price FOB (usd)

RS-CL-XS Max 35x35x15 19,00