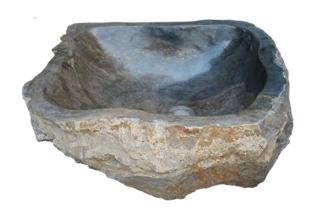

### WASHBASIN MARBLE BIZARR

This are washbasins made marble stone which gives the washbasin a rough surface. The washbasins will have different shapes or shades. Size max Hight 20cm and max Width 50 cm.

| Art. Code  | Size               | Price FOB |
|------------|--------------------|-----------|
| MBizarr-40 | Length up to 40 cm | 29,00     |
| MBizarr-50 | Length up to 50 cm | 32,00     |
| MBizarr-70 | Length up to 70 cm | 43,00     |
| MBizarr-80 | Length up to 80 cm | 48,00     |