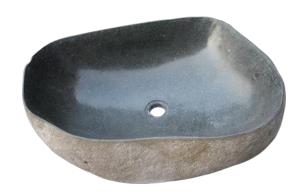

#### WASHBASIN RIVERSTONE LARGE

This are washbasins made of stone from rivers, which gives the washbasin a rough surface. The washbasins will have different shapes or shades. The edges comes in two shapes. One with a edge 1-2 cm (added E in article no.) and one with a sharp edge (added LIP in article no.).

| Art. Code | Size | Price FOB |
|-----------|------|-----------|
|           |      | (usd)     |

RS-CL-L Up to 60x50x15 36,50