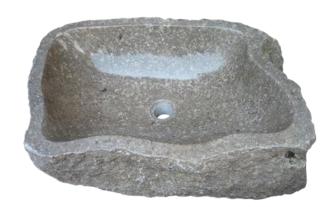

#### WASHBASIN RIVERSTONE MEDIUM

This are washbasins made of stone from rivers, which gives the washbasin a rough surface. The washbasins will have different shapes or shades. The edges comes in two shapes. One with a edge 1-2 cm (added E in article no.) and one with a sharp edge (added LIP in article no.).

| Art. Code | Size | Price FOB |
|-----------|------|-----------|
|           |      | (usd)     |

Up to 49x40x15

RS-CL-M

28,00