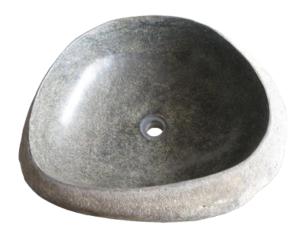

#### WASHBASIN RIVERSTONE LARGE

This are washbasins made of stone from rivers, which gives the washbasin a rough surface. The washbasins will have different shapes or shades. The edges comes in two shapes. One with a edge 1-2 cm (added E in article no.) and one with a sharp edge (added LIP in article no.).

| Art. Code | Size | Price FOB |
|-----------|------|-----------|
|           |      | (usd)     |

RS-CL-L Up to 60x50x15 36,50