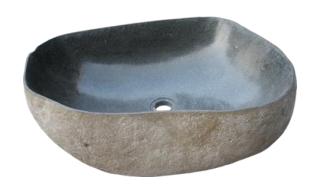

#### WASHBASIN RIVERSTONE MEDIUM

This are washbasins made of stone from rivers, which gives the washbasin a rough surface. The washbasins will have different shapes or shades. The edges comes in two shapes. One with a edge 1-2 cm (added E in article no.) and one with a sharp edge (added LIP in article no.).

| Art. Code | Size | Price FOB |
|-----------|------|-----------|
|           |      | (usd)     |

Up to 49x40x15

RS-CL-M

28,00