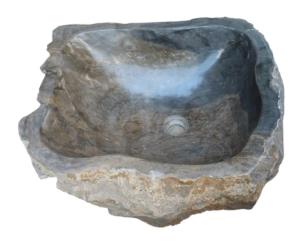

#### WASHBASIN RIVERSTONE EXTRA SMALL

This are washbasins made of stone from rivers, which gives the washbasin a rough surface. The washbasins will have different shapes or shades. The edges comes in two shapes. One with a edge 1-2 cm (added E in article no.) and one with a sharp edge (added LIP in article no.).

Art. Code Size Price FOB (usd)

RS-CL-XS Max 35x35x15 19,00